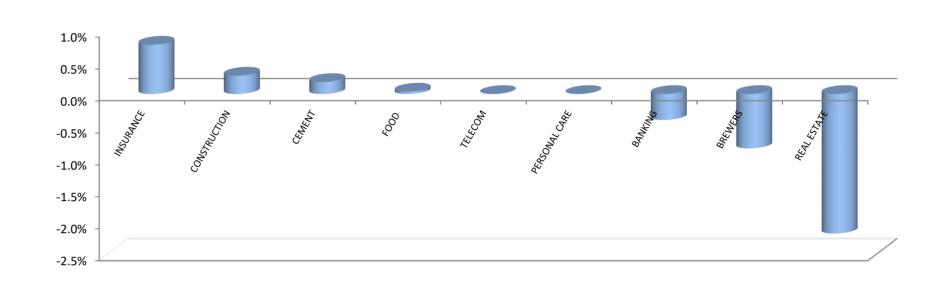

#### **Index Performance**

|                            |         |         |         |         |            |             |              | 52 Wk      |           |
|----------------------------|---------|---------|---------|---------|------------|-------------|--------------|------------|-----------|
|                            | 1 Day   | 1 Wk    | 3 Month | 6 Month |            |             |              | Volatility | 52 Wk Max |
| ARM Sector Indices         | Return  | Return  | Return  | Return  | QTD Return | YTD sReturn | 52 Wk Return | (SD)       | Drawdown  |
| BANKING                    | -0.41%  | -1.68%  | -4.04%  | 22.77%  | -4.73%     | -4.73%      | 17.83%       | 2.25%      | -11.71%   |
| BREWERS                    | -0.85%  | -5.58%  | -8.64%  | 27.77%  | -8.04%     | -8.04%      | 17.18%       | 2.93%      | -8.62%    |
| CEMENT                     | 0.19%   | 1.47%   | 21.75%  | 78.40%  | -6.34%     | -6.34%      | 66.63%       | 2.06%      | -7.30%    |
| TELECOM                    | 0.00%   | -1.14%  | 25.73%  | 85.51%  | 4.68%      | 4.68%       | 110.08%      | 1.50%      | -6.52%    |
| PERSONAL CARE              | 0.00%   | -2.43%  | 3.40%   | -0.05%  | -3.78%     | -3.78%      | 10.35%       | 2.50%      | -8.70%    |
| CONSTRUCTION               | 0.29%   | -4.11%  | 0.86%   | 5.38%   | 2.94%      | 2.94%       | -9.89%       | 1.81%      | -14.26%   |
| FOOD                       | 0.04%   | -6.24%  | -4.27%  | 16.41%  | -7.73%     | -7.73%      | 27.76%       | 1.46%      | -6.99%    |
| INSURANCE                  | 0.77%   | -1.81%  | -2.80%  | 6.30%   | 6.42%      | 6.42%       | 8.47%        | 1.20%      | -8.23%    |
| OIL& GAS                   | -11.70% | -1.62%  | 46.68%  | 93.65%  | 38.96%     | 38.96%      | 5.88%        | 3.72%      | -18.51%   |
| REAL ESTATE                | -2.18%  | -2.35%  | -2.41%  | -4.96%  | -2.27%     | -2.27%      | -5.23%       | 0.22%      | -2.38%    |
| ARM Capitalisation Indices |         |         |         |         |            |             |              |            |           |
| Large Cap (Top 10%)        | -0.13%  | -0.77%  | 13.53%  | 55.84%  | -2.31%     | -2.31%      | 54.22%       | 1.17%      | -4.78%    |
| Mid Cap (Mid 30%)          | -0.90%  | -4.71%  | -1.89%  | 17.35%  | -2.80%     | -2.80%      | 7.80%        | 0.94%      | -3.95%    |
| Small Cap (Bottom 60%)     | -0.19%  | -11.20% | -18.56% | -1.21%  | 4.98%      | 4.98%       | -40.29%      | 4.48%      | -29.06%   |