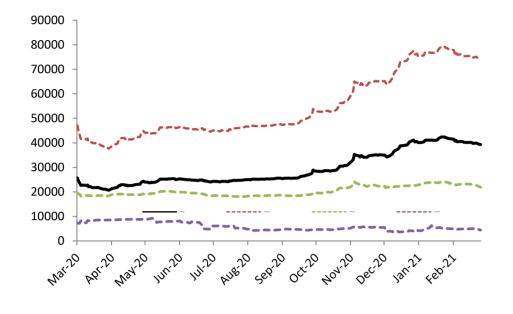

2%      | -18.51%   |
| REAL ESTATE                | -2.18%  | -2.35%  | -2.41%  | -4.96%  | -2.27%     | -2.27%      | -5.23%       | 0.22%      | -2.38%    |
| ARM Capitalisation Indices |         |         |         |         |            |             |              |            |           |
| Large Cap (Top 10%)        | -0.13%  | -0.77%  | 13.53%  | 55.84%  | -2.31%     | -2.31%      | 54.22%       | 1.17%      | -4.78%    |
| Mid Cap (Mid 30%)          | -0.90%  | -4.71%  | -1.89%  | 17.35%  | -2.80%     | -2.80%      | 7.80%        | 0.94%      | -3.95%    |
| Small Cap (Bottom 60%)     | -0.19%  | -11.20% | -18.56% | -1.21%  | 4.98%      | 4.98%       | -40.29%      | 4.48%      | -29.06%   |

# **ARM Research**

<u>research@armsecurities.com.ng</u> +234 1 270 1652 5 March 2021









| t Cap. (N'mIn)                               |                   | 1 day                | 1 week           | 3 month                                       | 6 month                                                    |                                                                          |                                                                                        |                                                                                                     |                                                                                                                  |                                                                                                                               |