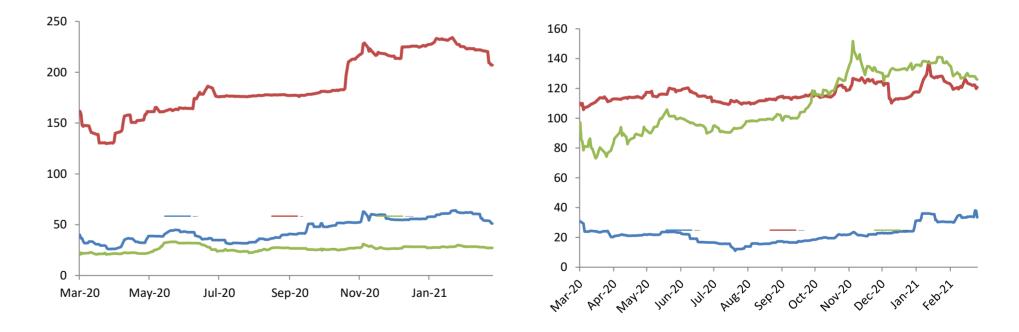

| -18.51%   |
| REAL ESTATE                | -2.18%  | -2.35%  | -2.41%  | -4.96%  | -2.27%     | -2.27%      | -5.23%       | 0.22%      | -2.38%    |
| ARM Capitalisation Indices |         |         |         |         |            |             |              |            |           |
| Large Cap (Top 10%)        | -0.13%  | -0.77%  | 13.53%  | 55.84%  | -2.31%     | -2.31%      | 54.22%       | 1.17%      | -4.78%    |
| Mid Cap (Mid 30%)          | -0.90%  | -4.71%  | -1.89%  | 17.35%  | -2.80%     | -2.80%      | 7.80%        | 0.94%      | -3.95%    |
| Small Cap (Bottom 60%)     | -0.19%  | -11.20% | -18.56% | -1.21%  | 4.98%      | 4.98%       | -40.29%      | 4.48%      | -29.06%   |

# **ARM Research**

<u>research@armsecurities.com.ng</u> +234 1 270 1652 5 March 2021









| t Cap. (N'mIn)                               |                   | 1 day                | 1 week           | 3 month                                       | 6 month                                                    |                                                                          |                                                                                        |                                                                                                     |                                                                                                                  |                                                                                                                               |