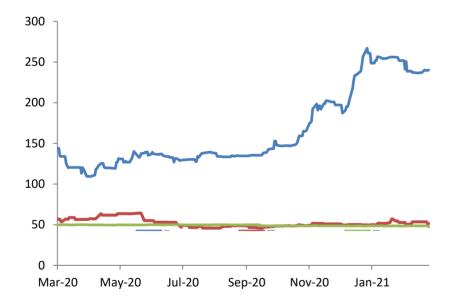

| -18.51%   |
| REAL ESTATE                | -2.18%  | -2.35%  | -2.41%  | -4.96%  | -2.27%     | -2.27%      | -5.23%       | 0.22%      | -2.38%    |
| ARM Capitalisation Indices |         |         |         |         |            |             |              |            |           |
| Large Cap (Top 10%)        | -0.13%  | -0.77%  | 13.53%  | 55.84%  | -2.31%     | -2.31%      | 54.22%       | 1.17%      | -4.78%    |
| Mid Cap (Mid 30%)          | -0.90%  | -4.71%  | -1.89%  | 17.35%  | -2.80%     | -2.80%      | 7.80%        | 0.94%      | -3.95%    |
| Small Cap (Bottom 60%)     | -0.19%  | -11.20% | -18.56% | -1.21%  | 4.98%      | 4.98%       | -40.29%      | 4.48%      | -29.06%   |

# **ARM Research**

<u>research@armsecurities.com.ng</u> +234 1 270 1652 5 March 2021









| t Cap. (N'mIn)                               |                   | 1 day                | 1 week           | 3 month                                       | 6 month                                                    |                                                                          |                                                                                        |                                                                                                     |                                                                                                                  |                                                                                                                               |